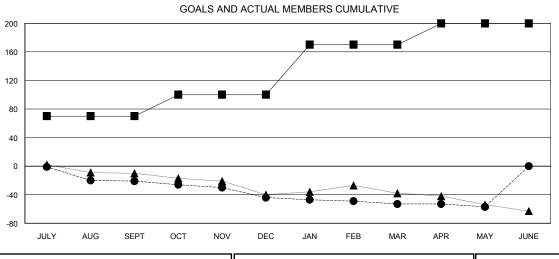

## LOCATION NORTH CAROLINA

**GMT CA** 

| Clubs                 |               |           |               | Members               |                           |                         |                                              |
|-----------------------|---------------|-----------|---------------|-----------------------|---------------------------|-------------------------|----------------------------------------------|
| RESULTS FOR 2017-2018 |               |           |               | RESULTS FOR 2017-2018 |                           |                         |                                              |
| QUARTER               | NEW CLUB GOAL | NEW CLUBS | DROPPED CLUBS | QUARTER               | MEMBER GROWTH NET<br>GOAL | MEMBER GROWTH<br>ACTUAL | DROPPED MEMBERS ACTUAL (including transfers) |
| JULY/AUG/SEPT         | 1             | 0         | 0             | JULY/AUG/SEPT         | 70                        | 32                      | 47                                           |
| OCT/NOV/DEC           | 0             | 0         | 1             | OCT/NOV/DEC           | 30                        | 19                      | 40                                           |
| JAN/FEB/MAR           | 1             | 0         | 0             | JAN/FEB/MAR           | 70                        | 28                      | 34                                           |
| APR/MAY/JUNE          | 0             | 0         | 0             | APR/MAY/JUNE          | 30                        | 9                       | 12                                           |

| ■ ■ MEMBER GROWTH NET GOAL        |  |
|-----------------------------------|--|
| MEMBER GROWTH ACTUAL              |  |
| - A - LAST YEAR MEMBERSHIP ACTUAL |  |
|                                   |  |
|                                   |  |